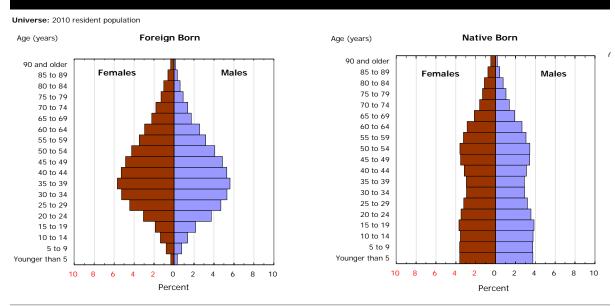

### Nativity, by Sex and Age: 2010

|                 |            | FOREIGN                     | BORN       |                             | NATIVE BORN |                            |             |                               |  |  |
|-----------------|------------|-----------------------------|------------|-----------------------------|-------------|----------------------------|-------------|-------------------------------|--|--|
| Age (years)     | Male       | Percent of all foreign born | Female     | Percent of all foreign born | Male        | Percent of all native born | Female      | Percent of all<br>native born |  |  |
| Younger than 18 | 1,430,700  | 3.6                         | 1,397,540  | 3.5                         | 36,526,410  | 13.6                       | 34,777,716  | 12.9                          |  |  |
| 18 and older    | 18,131,104 | 45.4                        | 18,957,531 | 47.5                        | 95,967,228  | 35.6                       | 102,161,460 | 37.9                          |  |  |
| Younger than 5  | 132,628    | 0.3                         | 129,411    | 0.3                         | 10,131,805  | 3.8                        | 9,701,488   | 3.6                           |  |  |
| 5 to 9          | 305,682    | 0.8                         | 318,310    | 0.8                         | 10,058,446  | 3.7                        | 9,742,347   | 3.6                           |  |  |
| 10 to 14        | 544,692    | 1.4                         | 544,343    | 1.4                         | 10,164,004  | 3.8                        | 9,523,275   | 3.5                           |  |  |
| 15 to 19        | 864,765    | 2.2                         | 753,212    | 1.9                         | 10,443,523  | 3.9                        | 9,935,106   | 3.7                           |  |  |
| 20 to 24        | 1,489,528  | 3.7                         | 1,221,691  | 3.1                         | 9,619,147   | 3.6                        | 9,380,157   | 3.5                           |  |  |
| 25 to 29        | 1,873,422  | 4.7                         | 1,771,796  | 4.4                         | 8,625,926   | 3.2                        | 8,633,167   | 3.2                           |  |  |
| 30 to 34        | 2,118,950  | 5.3                         | 2,102,656  | 5.3                         | 7,876,184   | 2.9                        | 7,884,303   | 2.9                           |  |  |
| 35 to 39        | 2,240,495  | 5.6                         | 2,263,326  | 5.7                         | 7,831,420   | 2.9                        | 7,927,169   | 2.9                           |  |  |
| 40 to 44        | 2,111,887  | 5.3                         | 2,115,770  | 5.3                         | 8,361,951   | 3.1                        | 8,490,645   | 3.2                           |  |  |
| 45 to 49        | 1,936,409  | 4.9                         | 1,940,564  | 4.9                         | 9,252,302   | 3.4                        | 9,513,681   | 3.5                           |  |  |
| 50 to 54        | 1,626,749  | 4.1                         | 1,700,199  | 4.3                         | 9,298,570   | 3.5                        | 9,656,164   | 3.6                           |  |  |
| 55 to 59        | 1,266,948  | 3.2                         | 1,391,402  | 3.5                         | 8,243,472   | 3.1                        | 8,739,472   | 3.2                           |  |  |
| 60 to 64        | 1,021,217  | 2.6                         | 1,178,984  | 3.0                         | 7,184,043   | 2.7                        | 7,717,512   | 2.9                           |  |  |
| 65 to 69        | 687,945    | 1.7                         | 888,187    | 2.2                         | 5,172,829   | 1.9                        | 5,750,567   | 2.1                           |  |  |
| 70 to 74        | 546,628    | 1.4                         | 722,567    | 1.8                         | 3,753,107   | 1.4                        | 4,351,374   | 1.6                           |  |  |
| 75 to 79        | 363,795    | 0.9                         | 522,183    | 1.3                         | 2,814,869   | 1.0                        | 3,559,230   | 1.3                           |  |  |
| 80 to 84        | 241,809    | 0.6                         | 410,488    | 1.0                         | 2,060,990   | 0.8                        | 3,038,327   | 1.1                           |  |  |
| 85 to 89        | 132,961    | 0.3                         | 242,899    | 0.6                         | 1,115,319   | 0.4                        | 2,095,099   | 0.8                           |  |  |
| 90 and older    | 55,294     | 0.1                         | 137,083    | 0.3                         | 485,731     | 0.2                        | 1,300,093   | 0.5                           |  |  |
| Total           | 19,561,804 | 49.0                        | 20,355,071 | 51.0                        | 132,493,638 | 49.2                       | 136,939,176 | 50.8                          |  |  |

PEW HISPANIC CENTER

Table 9a

#### Age and Gender Distributions for Nativity Groups: 2010

Source: Pew Hispanic Center tabulations of 2010 American Community Survey (1% IPUMS)

PEW HISPANIC CENTER

Table 10