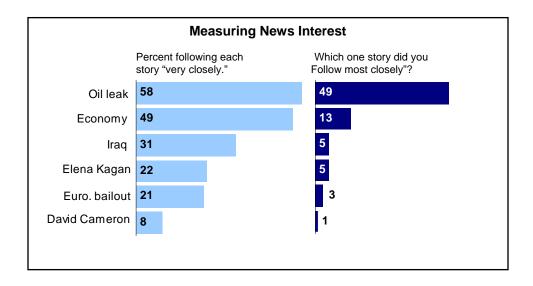

#### The Week's News

The percentage of Americans who say they followed news about the oil spill in the Gulf of Mexico very closely has grown sharply – along with the scope and potential impact of the crisis – since the initial explosion on an off-shore oil rig on April 20 that left 11 dead.

About six-in-ten (58%) say they followed this story very closely last week, up from 46% one week earlier. The week of April 23-26, about two-in-ten (21%) said they followed news about the initial rig explosion very closely. Interest is high across demographic and political groups.

About half of the public (49%) say this was the story they followed most closely. News about the leak and the crisis in the gulf made up 17% of the newshole, according to PEJ. The story has been among the top five in terms of coverage for the last four weeks.

Fully 49% say they followed news about the economy very closely last week, while 13% say this was the news they followed most closely. According to PEJ, news about the economy accounted for 6% of coverage, not including news about the European financial bailout.

About three-in-ten (31%) say they very closely followed news about the current situation and events in Iraq; 5% say this was the news they followed most closely. News about Iraq accounted for 1% of the newshole.

About two-in-ten (21%) say they very closely followed news about the European financial bailout, just about matching the 22% that say they followed Kagan's nomination very closely. Just 3% say the European bailout was the news they followed most closely; this story made up 5% of coverage.

Fewer than one-in-ten (8%) say they very closely followed news about David Cameron, leader of Great Britain's Conservative Party, becoming the nation's prime minister; 1% say this was the story they followed most closely. News about the change in power in Britain accounted for 2% of the newshole.