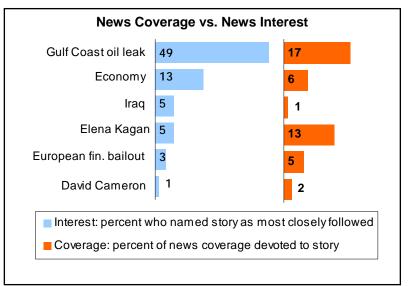

# Few Want Media to Focus on Court Nominees' Personal Lives GULF OIL LEAK DOMINATES PUBLIC'S NEWS INTERESTS

As oil from an undersea well continued to flow into the Gulf of Mexico last week, Americans tracked the worsening environmental disaster much more closely than any other major news story.

About half (49%) say this was the story they followed most closely. Press coverage was divided between the oil leak (17% of coverage) and Elena

Kagan's nomination to the Supreme Court (13%); just 5% of the public cited Kagan's nomination as their top story of the week.

About half of the public (49%) say this was the story they followed most closely. News about the leak and the crisis in the gulf made up 17% of the newshole, according to PEJ. The story has been among the top five in terms of coverage for the last four weeks.

Fully 49% say they followed news about the economy very closely last week, while 13% say this was the news they followed most closely. According to PEJ, news about the economy accounted for 6% of coverage, not including news about the European financial bailout.

About three-in-ten (31%) say they very closely followed news about the current situation and events in Iraq; 5% say this was the news they followed most closely. News about Iraq accounted for 1% of the newshole.

About two-in-ten (21%) say they very closely followed news about the European financial bailout, just about matching the 22% that say they followed Kagan's nomination very closely. Just 3% say the European bailout was the news they followed most closely; this story made up 5% of coverage.

Fewer than one-in-ten (8%) say they very closely followed news about David Cameron, leader of Great Britain's Conservative Party, becoming the nation's prime minister; 1% say this was the story they followed most closely. News about the change in power in Britain accounted for 2% of the newshole.