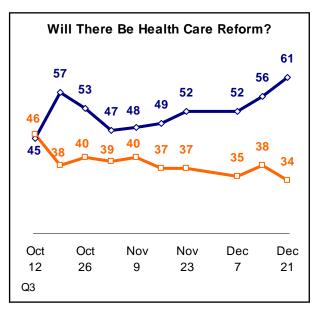

## Health Care Debate Remains Top News Story MORE NOW THINK HEALTH REFORM BILL WILL PASS

Americans continued to follow the health care debate more closely than any other news story last week, and the public sees the odds of a reform bill ultimately being passed increasing. In the latest weekly News Interest Index survey, conducted Dec. 18-21 among 1,018 adults nationwide, 61% say they think a health reform bill will pass over the next year, while 34% think it will not. That is the most positive assessment in two months of tracking the public's outlook.

And the events of the weekend did not go unnoticed. As news that Democrats had finally built the 60 vote supermajority needed to pass the legislation through the Senate, the share saying a reform bill would pass rose from 56% in interviews conducted Friday and Saturday to 64% in interviews conducted Sunday and Monday.