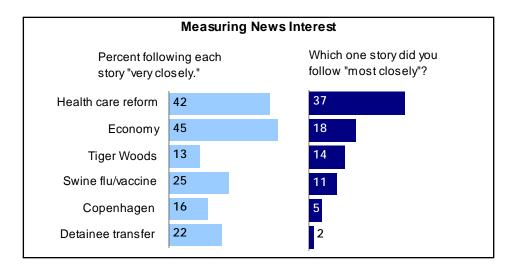

Overall, 37% of Americans cite the health care reform debate as the single news story they followed most closely this past week, while 18% cite news about the economy. These figures are largely unchanged from the previous

week. Continuing reports about Tiger Woods remains a major story for some Americans. Roughly one-in-seven Americans (14%) say they followed news about Tiger Woods more closely than any other story. The international forum on climate change in Copenhagen attracted less focus – just 5% say that was their top news story this past week.