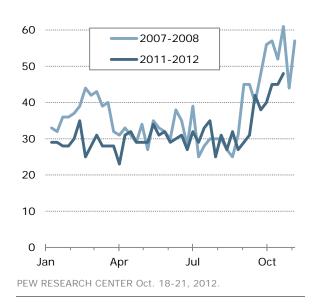

# **Interest in Campaign News**

Public interest in news about the campaign is lower than it was in October 2008. Currently 48% say they are following news about the election very closely. That is the highest percentage this year, though not significantly different from the previous two weeks, (45% in Oct. 12-14 and Oct. 4-7).

At a comparable point in mid-October 2008 (Oct. 17-20), 61% said they were following campaign very closely – the highest percentage of the campaign. Interest fell to 44% the following week, before rebounding to 57% the weekend before the election.

# Campaign News Interest: 2008-2012

% following campaign news very closely