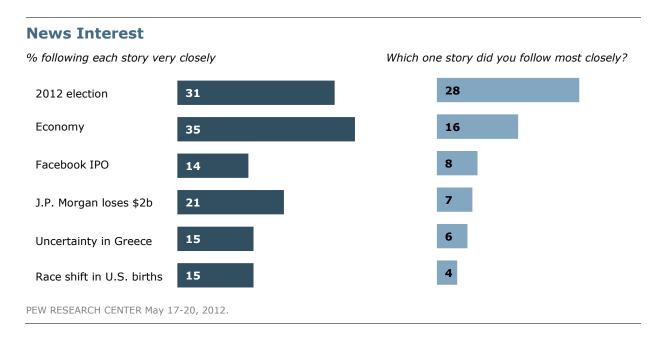

Nearly three-in-ten (28%) say the campaign was their top story, while 16% say they most closely followed news about the economy, according to the latest weekly News Interest Index survey,

# News InterestNews Coverage2012 election2817Economy167Facebook IPO85J.P. Morgan loses \$2b77Uncertainty in Greece65

News interest shows the percentage of people who say they followed this story most closely, Pew Research Center for the People & the Press, May 17-20, 2012. News coverage shows the percentage of news coverage devoted to each story, Pew Research Center's Project for Excellence in Journalism, May 14-20, 2012.

accounted for another 7%. In terms of news interest, 7% say they followed news about the troubles at J.P. Morgan most closely last week.

About a third (35%) say they very closely followed reports about the condition of the U.S. economy, while 21% say they very closely followed news about J.P. Morgan losing \$2 billion or more in high risk trading. Another 15% say they very closely followed news about political and economic uncertainty in Greece. Comparable numbers say the J.P Morgan losses (7%) and the situation in Greece (6%) was their top story. According to PEJ, coverage of the U.S. economy and J.P. Morgan's woes together accounted for 14% of the newshole, while the economic troubles in Europe accounted for another 5%.

About one-in-ten (8%) say their top story of the week was Facebook's initial public stock offering; 14% say they followed this news very closely. With the start of trading last Friday, news about the stock offering accounted for 5% of coverage.

Overall, 15% say they very closely followed news about census data that show the number of minority births in the U.S. topped the number of white births last year; 4% say this was the news they followed most closely. News about this demographic shift accounted for 2% of coverage.