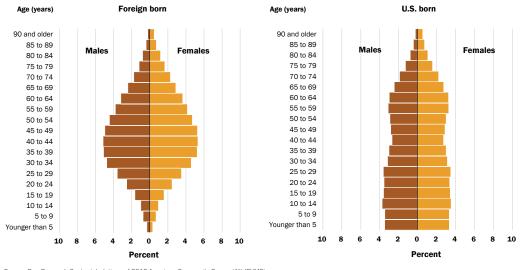

## Nativity, by sex and age: 2018 Universe: 2018 resident population

|                 |           | FOREIG                         | N BORN     |                                | U.S. BORN  |                             |             |                             |
|-----------------|-----------|--------------------------------|------------|--------------------------------|------------|-----------------------------|-------------|-----------------------------|
| Age (years)     | Male      | Percent of all<br>foreign born | Female     | Percent of all<br>foreign born | Male       | Percent of all<br>U.S. born | Female      | Percent of all<br>U.S. born |
| Younger than 18 | 1.292.552 | toreign born<br>2.9 %          | 1.243.734  | 2.8 %                          | 36.206.687 | U.S. DOFN<br>12.8 %         | 34.529.966  | U.S. born<br>12.2 %         |
| 18 and older    |           |                                |            |                                |            | 36.6                        |             |                             |
| Younger than 5  |           |                                |            |                                |            | 3.5                         |             |                             |
| 5 to 9          |           |                                |            |                                |            | 3.5                         |             |                             |
| 10 to 14        |           |                                |            |                                |            | 3.7                         |             |                             |
| 15 to 19        | 737,922   | 1.6                            | 706,233    | 1.6                            | 10,184,335 | 3.6                         | 9,695,357   | 3.4                         |
| 20 to 24        | 1,138,414 | 2.5                            | 1,101,009  | 2.5                            | 10,015,449 | 3.5                         | 9,523,118   | 3.4                         |
| 25 to 29        | 1,611,810 | 3.6                            | 1,572,836  | 3.5                            | 10,217,122 | 3.6                         | 9,858,804   | 3.5                         |
| 30 to 34        | 2,135,821 | 4.8                            | 2,052,479  | 4.6                            | 8,977,604  | 3.2                         | 8,850,541   | 3.1                         |
| 35 to 39        | 2,287,570 | 5.1                            | 2,349,873  | 5.2                            | 8,527,578  | 3.0                         | 8,487,318   | 3.0                         |
| 40 to 44        | 2,317,860 | 5.2                            | 2,388,490  | 5.3                            | 7,637,344  | 2.7                         | 7,691,257   | 2.7                         |
| 45 to 49        | 2,231,010 | 5.0                            | 2,366,248  | 5.3                            | 8,008,345  | 2.8                         | 8,139,227   | 2.9                         |
| 50 to 54        | 2,001,249 | 4.5                            | 2,107,555  | 4.7                            | 8,248,656  | 2.9                         | 8,490,048   | 3.0                         |
| 55 to 59        | 1,706,694 | 3.8                            | 1,865,411  | 4.2                            | 8,768,096  | 3.1                         | 9,226,408   | 3.3                         |
| 60 to 64        | 1,436,260 | 3.2                            | 1,633,787  | 3.7                            | 8,476,892  | 3.0                         | 9,168,636   | 3.2                         |
| 65 to 69        | 1,089,517 | 2.4                            | 1,294,019  | 2.9                            | 6,970,346  | 2.5                         | 7,745,641   | 2.7                         |
| 70 to 74        | 796,533   | 1.8                            | 1,026,998  | 2.3                            | 5,422,490  | 1.9                         | 6,242,176   | 2.2                         |
| 75 to 79        | 534,591   | 1.2                            | 747,149    | 1.7                            | 3,650,991  | 1.3                         | 4,424,393   | 1.6                         |
| 80 to 84        | 353,638   | 0.8                            | 533,531    | 1.2                            | 2,223,026  | 0.8                         | 3,034,225   | 1.1                         |
| 85 to 89        | 185,078   | 0.4                            | 324,736    | 0.7                            | 1,276,108  | 0.5                         | 2,020,275   | 0.7                         |
| 90 and older    | 102,695   | 0.2                            | 225,130    | 0.5                            | 668,476    | 0.2                         | 1,515,787   | 0.5                         |
| Total           | #######   | 48.2 %                         | 23,172,803 | 51.8 %                         | #########  | 49.4 %                      | 142,922,232 | 50.6 %                      |

#### FOREIGN BORN

U.S. BORN

|                | Female | Male |
|----------------|--------|------|
| Younger than 5 | 0.3    | 0.3  |
| 5 to 9         | 0.7    | 0.7  |
| 10 to 14       | 1.0    | 1.0  |
| 15 to 19       | 1.6    | 1.6  |
| 20 to 24       | 2.5    | 2.5  |
| 25 to 29       | 3.5    | 3.6  |
| 30 to 34       | 4.6    | 4.8  |
| 35 to 39       | 5.2    | 5.1  |
| 40 to 44       | 5.3    | 5.2  |
| 45 to 49       | 5.3    | 5.0  |
| 50 to 54       | 4.7    | 4.5  |
| 55 to 59       | 4.2    | 3.8  |
| 60 to 64       | 3.7    | 3.2  |
| 65 to 69       | 2.9    | 2.4  |
| 70 to 74       | 2.3    | 1.8  |
| 75 to 79       | 1.7    | 1.2  |
| 80 to 84       | 1.2    | 0.8  |
| 85 to 89       | 0.7    | 0.4  |
| 90 and older   | 0.5    | 0.2  |

|                | Female | Male |
|----------------|--------|------|
| Younger than 5 | 3.3    | 3.5  |
| 5 to 9         | 3.3    | 3.5  |
| 10 to 14       | 3.5    | 3.7  |
| 15 to 19       | 3.4    | 3.6  |
| 20 to 24       | 3.4    | 3.5  |
| 25 to 29       | 3.5    | 3.6  |
| 30 to 34       | 3.1    | 3.2  |
| 35 to 39       | 3.0    | 3.0  |
| 40 to 44       | 2.7    | 2.7  |
| 45 to 49       | 2.9    | 2.8  |
| 50 to 54       | 3.0    | 2.9  |
| 55 to 59       | 3.3    | 3.1  |
| 60 to 64       | 3.2    | 3.0  |
| 65 to 69       | 2.7    | 2.5  |
| 70 to 74       | 2.2    | 1.9  |
| 75 to 79       | 1.6    | 1.3  |
| 80 to 84       | 1.1    | 0.8  |
| 85 to 89       | 0.7    | 0.5  |
| 90 and older   | 0.5    | 0.2  |
|                |        |      |