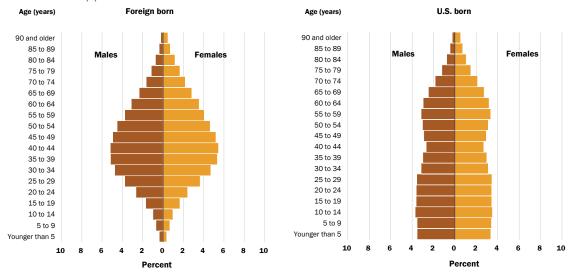

#### Nativity, by sex and age: 2017

Universe: 2017 resident population

|                 |            | FOREIGN BORN                |            |                             |             | U.S. BORN                |             |                |  |  |
|-----------------|------------|-----------------------------|------------|-----------------------------|-------------|--------------------------|-------------|----------------|--|--|
| Age (years)     | Male       | Percent of all foreign born | Female     | Percent of all foreign born | Male        | Percent of all U.S. born | Female      | Percent of all |  |  |
| Younger than 18 | 1.306.393  | 2.9 %                       | 1,273,040  | 2.9 %                       | 36.333.179  | 12.9 %                   | 34.651.286  | 12.3 %         |  |  |
|                 |            |                             |            |                             |             |                          |             |                |  |  |
|                 | 20,127,153 | 45.3                        | 21,699,785 | 48.9                        | 102,604,519 | 36.5                     | 107,723,823 | 38.3           |  |  |
| Younger than 5  | 161,611    | 0.4                         | 158,721    | 0.4                         | 9,944,397   | 3.5                      | 9,455,965   | 3.4            |  |  |
| 5 to 9          | 310,724    | 0.7                         | 299,733    | 0.7                         | 9,910,193   | 3.5                      | 9,597,147   | 3.4            |  |  |
| 10 to 14        | 443,776    | 1.0                         | 427,792    | 1.0                         | 10,440,953  | 3.7                      | 9,845,697   | 3.5            |  |  |
| 15 to 19        | 761,769    | 1.7                         | 740,233    | 1.7                         | 10,184,372  | 3.6                      | 9,697,388   | 3.4            |  |  |
| 20 to 24        | 1,183,370  | 2.7                         | 1,071,738  | 2.4                         | 10,125,513  | 3.6                      | 9,647,710   | 3.4            |  |  |
| 25 to 29        | 1,676,017  | 3.8                         | 1,622,603  | 3.7                         | 10,017,705  | 3.6                      | 9,713,081   | 3.5            |  |  |
| 30 to 34        | 2,114,742  | 4.8                         | 2,088,394  | 4.7                         | 8,892,542   | 3.2                      | 8,747,739   | 3.1            |  |  |
| 35 to 39        | 2,295,505  | 5.2                         | 2,374,492  | 5.3                         | 8,414,903   | 3.0                      | 8,375,901   | 3.0            |  |  |
| 40 to 44        | 2,304,948  | 5.2                         | 2,422,070  | 5.5                         | 7,544,381   | 2.7                      | 7,593,406   | 2.7            |  |  |
| 45 to 49        | 2,202,767  | 5.0                         | 2,308,437  | 5.2                         | 8,145,100   | 2.9                      | 8,273,278   | 2.9            |  |  |
| 50 to 54        | 2,012,721  | 4.5                         | 2,062,093  | 4.6                         | 8,515,931   | 3.0                      | 8,776,062   | 3.1            |  |  |
| 55 to 59        | 1,672,829  | 3.8                         | 1,800,565  | 4.1                         | 8,869,802   | 3.2                      | 9,395,976   | 3.3            |  |  |
| 60 to 64        | 1,391,277  | 3.1                         | 1,579,973  | 3.6                         | 8,316,036   | 3.0                      | 8,987,615   | 3.2            |  |  |
| 65 to 69        | 1,041,955  | 2.3                         | 1,258,733  | 2.8                         | 6,950,853   | 2.5                      | 7,681,943   | 2.7            |  |  |
| 70 to 74        | 739,046    | 1.7                         | 968,302    | 2.2                         | 5,166,497   | 1.8                      | 5,931,100   | 2.1            |  |  |
| 75 to 79        | 511,847    | 1.2                         | 736,845    | 1.7                         | 3,420,966   | 1.2                      | 4,178,889   | 1.5            |  |  |
| 80 to 84        | 335,185    | 0.8                         | 519,732    | 1.2                         | 2,145,119   | 0.8                      | 2,947,706   | 1.0            |  |  |
| 85 to 89        | 174,525    | 0.4                         | 317,090    | 0.7                         | 1,264,677   | 0.4                      | 2,028,467   | 0.7            |  |  |
| 90 and older    | 98,932     | 0.2                         | 215,279    | 0.5                         | 667,758     | 0.2                      | 1,500,039   | 0.5            |  |  |
| Total           | 21,433,546 | 48.3 %                      | 22,972,825 | 51.7 %                      | 138,937,698 | 49.4 %                   | 142,375,109 | 50.6 %         |  |  |

#### Age and gender distributions for nativity groups: 2017

Universe: 2017 resident population

Source: Pew Research Center tabulations of 2017 American Community Survey (1% IPUMS). "Statistical Portrait of the Foreign-Born Population in the United States, 2017"